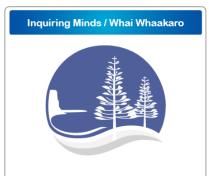

#### WATERWISE – SAILING – WAIAKE BEACH

The end of term also brings us to the end of our Sailing Programme for the early part of the year – just one more session to go next Wednesday (weather permitting). Thank you so much to all those parents who have assisted with this programme during the term. I would like to particularly acknowledge

- Those parents (and friends of the school) who have trained to be instructors and given us their time on a weekly basis (some of whom don't even have children taking part)
- The teachers who actively support the programme
- Rachel Maclver and Cherie Bibbie who have done a wonderful job keeping the programme running

We will start again in early November and will, once again, be asking for parent support.

We need more trained instructors and would appreciate parents giving some thought to undertaking the training programme later in the year to help boost our numbers in this area.

Our continued involvement in this programme will rely heavily on – the number of 'trained' instructors we have, and the number of parents willing to help each week.