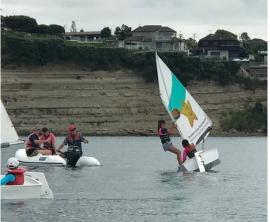

#### **SUPER STARS**

At the last full school assembly, the following pupils received certificates for their achievements: YEAR 0/1 TEAM – Kobe Toomaga 9, Amelia Dobbie 10, Jerry Luo 11, Eric Liu 12 YEAR 2 TEAM - Annalise Edmonds 4, Janine Dong 5, Kiri Riley 6, Samuel Wang 7 YEAR 3 TEAM - Carol Yan 2, Ngaira McGovern 3, Cooper Wandler 14, Adler Cong 15 YEAR 4 TEAM - Faith Fincham 24, Renee Wang 25, Hyunho Paek 27, Jesse Donald 28 YEAR 5 TEAM - Mikayla Nathan 16, Zoe Rhind 17, Jayden Swanepoel 22, Mandy Ma 23 YEAR 6 TEAM – Jake Horsfall 18, Chanelle Appleton 19, Lora Kim 20, Isabelle Logan 21 VALUES CUP - Sewook (Kevin) Wi Rm18 ACHIEVEMENT CUP - Connor Smith Rm 18 SERVICE TO SCHOOL - Zoe Smith Rm 18, Brody Donald Rm 18 SPORTSMANSHIP CUP - Lora Kim Rm 20, Lina Kim Rm 21