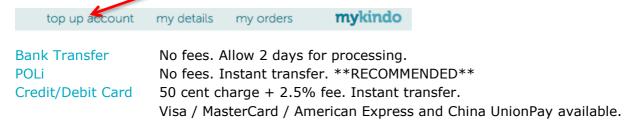

#### Topping up your account

There are a number of ways you can choose to top-up your account. This can be done at the checkout, or my selecting the 'top up account' icon.