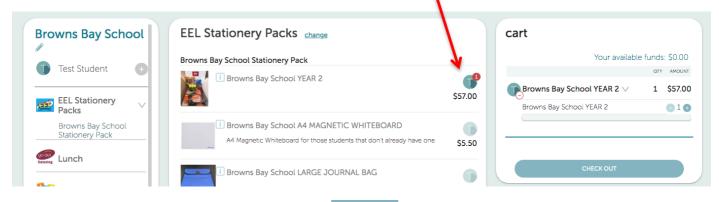

## Shopping

Items can be added to your shopping cart, by clicking on your child's initial next to an item.

Once you have made all your purchases click on to complete your transaction.

Then simply click Place Order at the checkout and you're done!

If you have insufficient funds you will be required to top-up first to complete your transaction. Your order will automatically go through to Educational Essentials, and you will receive an email receipt confirming your order and/or top-up!