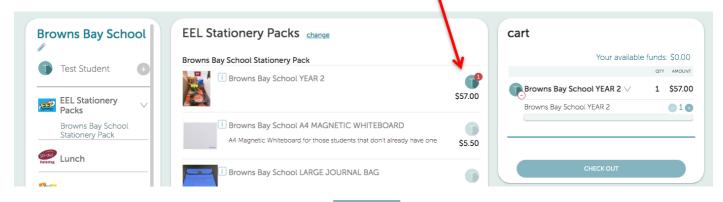

## Shopping

Items can be added to your shopping cart, by clicking on your child's initial next to an item.

Once you have made all your purchases click on to complete your transaction.

Then simply click Place Order at the checkout and you're done!

If you have insufficient funds you will be required to top-up first to complete your transaction. Your order will automatically go through to Educational Essentials, and you will receive an email receipt confirming your order and/or top-up!