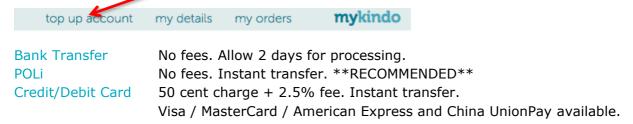

#### Topping up your account

There are a number of ways you can choose to top-up your account. This can be done at the checkout, or my selecting the 'top up account' icon.