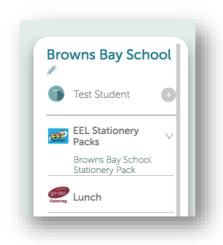

## Shopping

Items can be added to your shopping cart, by clicking on your child's initial next to an item.

Once you have made all your purchases click on to complete your transaction.

Then simply click Place Order at the checkout and you're done!